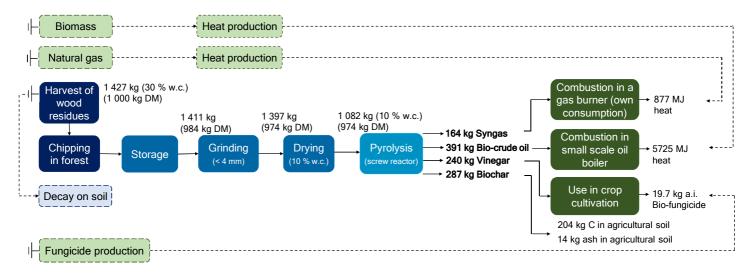

## **METHODS**

- Pyrolysis of woody biomass was studied in two experiments using an auger reactor:
  - 1. Optimization of bio-oil production,
  - 2. Fractional condensation for producing bio-crude oil and wood vinegar.
- A scenario was established for the harvest, conditioning and pyrolysis of 1000 kg DM of primary forest residues.

### **RESULTS AND DISCUSSION**

- Fungicidal effect of wood vinegar was observed.
- Further pyrolysis experiments of Spruce to study fractional condensation are underway and allowed producing biocrude oil with water and energy contents of 18.8 % and 18.3 MJ kg<sup>-1</sup>, respectively.
- A foundation for a consequential LCA was established (see diagram below).